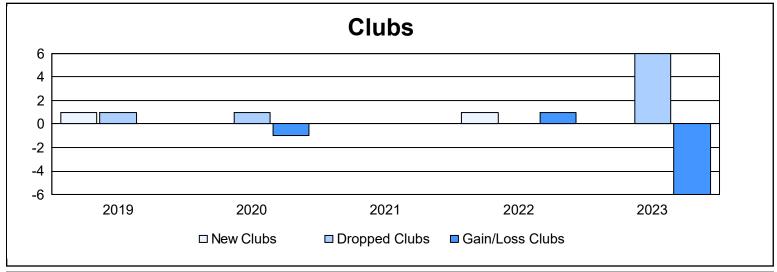

District 9 SW As of June 2023 Cumulative

| Year      | New<br>Clubs | Dropped<br>Clubs | Gain/<br>Loss<br>Clubs | New<br>Members | Charter<br>Members | Reinstate<br>Members | Transfer<br>Members | Total<br>Member<br>Added | Total<br>Members<br>Dropped | Gain/<br>Loss<br>Members |
|-----------|--------------|------------------|------------------------|----------------|--------------------|----------------------|---------------------|--------------------------|-----------------------------|--------------------------|
| 2018-2019 | 1            | 1                | 0                      | 128            | 20                 | 14                   | 4                   | 166                      | 170                         | -4                       |
| 2019-2020 | 0            | 1                | -1                     | 67             | 3                  | 4                    | 0                   | 74                       | 147                         | -73                      |
| 2020-2021 | 0            | 0                | 0                      | 104            | 0                  | 33                   | 1                   | 138                      | 135                         | 3                        |
| 2021-2022 | 1            | 0                | 1                      | 84             | 21                 | 1                    | 3                   | 109                      | 161                         | -52                      |
| 2022-2023 | 0            | 6                | -6                     | 99             | 0                  | 3                    | 7                   | 109                      | 203                         | -94                      |
| Average   | 0            | 2                | -1                     | 96             | 9                  | 11                   | 3                   | 119                      | 163                         | -44                      |