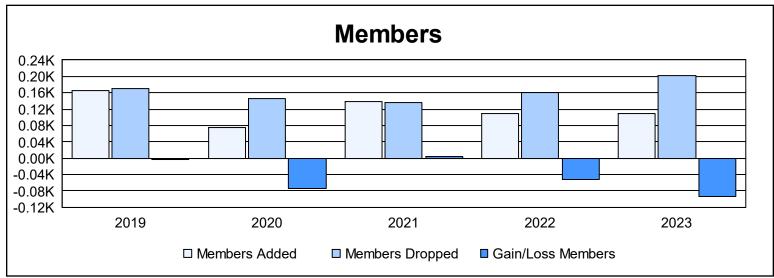

District 9 SW As of June 2023 Cumulative

| Year      | New<br>Clubs | Dropped<br>Clubs | Gain/<br>Loss<br>Clubs | New<br>Members | Charter<br>Members | Reinstate<br>Members | Transfer<br>Members | Total<br>Member<br>Added | Total<br>Members<br>Dropped | Gain/<br>Loss<br>Members |
|-----------|--------------|------------------|------------------------|----------------|--------------------|----------------------|---------------------|--------------------------|-----------------------------|--------------------------|
| 2018-2019 | 1            | 1                | 0                      | 128            | 20                 | 14                   | 4                   | 166                      | 170                         | -4                       |
| 2019-2020 | 0            | 1                | -1                     | 67             | 3                  | 4                    | 0                   | 74                       | 147                         | -73                      |
| 2020-2021 | 0            | 0                | 0                      | 104            | 0                  | 33                   | 1                   | 138                      | 135                         | 3                        |
| 2021-2022 | 1            | 0                | 1                      | 84             | 21                 | 1                    | 3                   | 109                      | 161                         | -52                      |
| 2022-2023 | 0            | 6                | -6                     | 99             | 0                  | 3                    | 7                   | 109                      | 203                         | -94                      |
| Average   | 0            | 2                | -1                     | 96             | 9                  | 11                   | 3                   | 119                      | 163                         | -44                      |